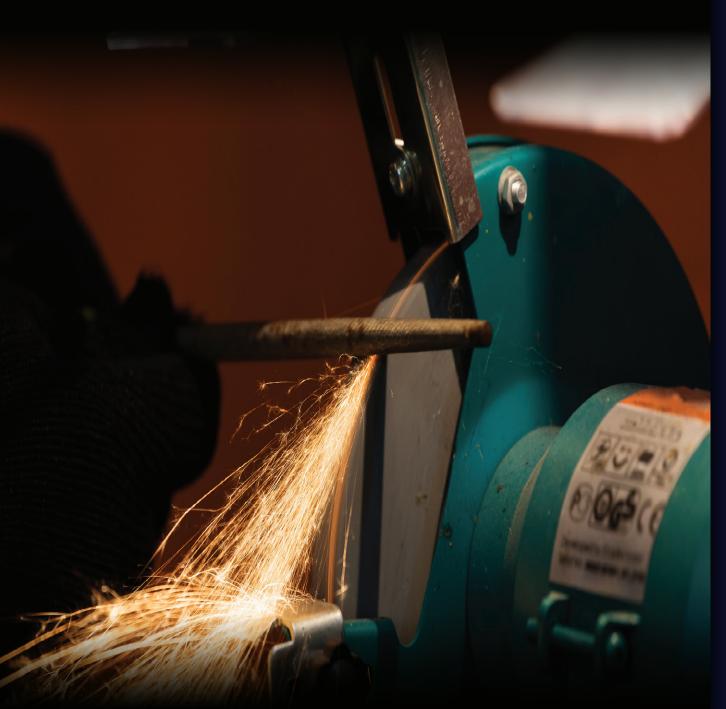

#### Does your workforce know how to use Abrasive Wheels safely?

Those using abrasive wheel machinery must be fully trained and able to operate equipment safely.

Every year, thousands of people suffer at the hands of Abrasive Wheel injuries in the workplace. Staff can almost always avoid these injuries if they have received training in the safe use of Abrasive Wheels.

#### What does the course cover?

The Abrasive Wheels course shows you:

- How to safely operate machinery that performs cutting and grinding with discs and wheels.
- The dangers involved with Abrasive Wheel machinery.
- How to prevent injury and death when performing dangerous tasks with Abrasive Wheels.